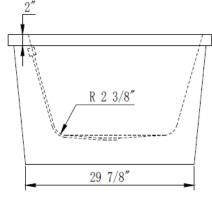

### **TECHINCAL SPECIFICATIONS**

| Height                 | 22-7/8 in                 |
|------------------------|---------------------------|
| Width                  | 36 in                     |
| Depth                  | 18-1/4 in                 |
| Length                 | 72 in                     |
| Weight                 | 143.30 pounds             |
| Shipping Weight        | 167.52 pounds             |
| Capacity (full)        | 110 Gallons               |
| Capacity (to overflow) | 92 Gallons                |
| Drain                  | Centered Offset           |
| Overflow               | Integrated                |
| Faucet Type            | Wall, Floor or Deck Mount |
|                        |                           |