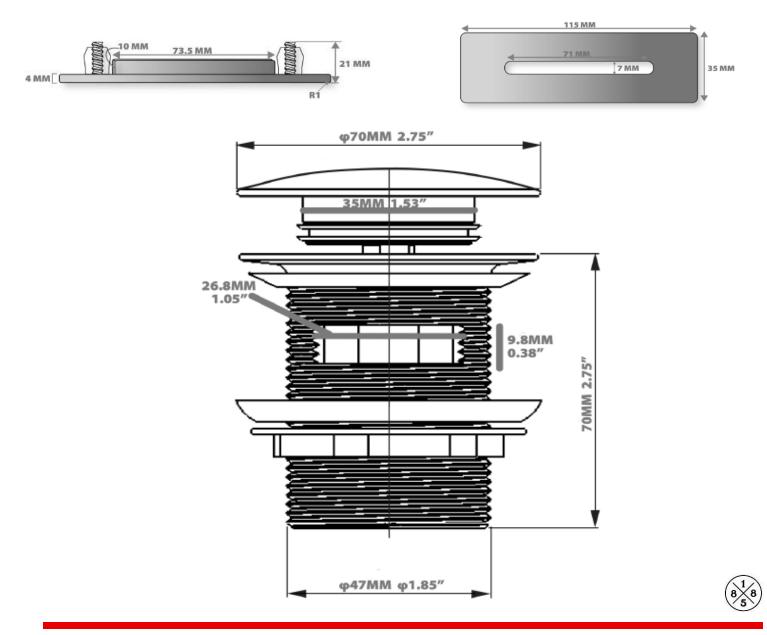

#### **TECHINCAL SPECIFICATIONS**

Metal overflow drain cover. Integral bathtub drain assembly with integral overflow holes. Metal pop-up drain cover. Drain cover is interchangeable with different finish colors, purchased separately. Made of brass and metal components.