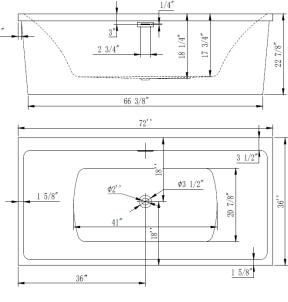

### **TECHINCAL SPECIFICATIONS**

| Height                 | 22-7/8 in                 |
|------------------------|---------------------------|
| Width                  | 36 in                     |
| Depth                  | 18-1/4 in                 |
| Length                 | 72 in                     |
| Weight                 | 143.30 pounds             |
| Shipping Weight        | 167.52 pounds             |
| Capacity (full)        | 110 Gallons               |
| Capacity (to overflow) | 92 Gallons                |
| Drain                  | Centered Offset           |
| Overflow               | Integrated                |
| Faucet Type            | Wall, Floor or Deck Mount |
|                        |                           |