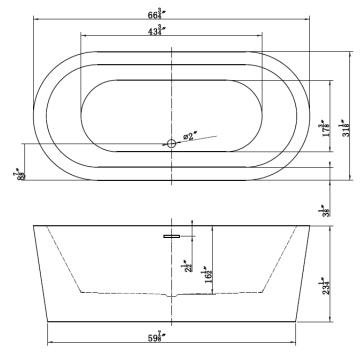

#### TECHINCAL SPECIFICATIONS

| Height                 | 23-1/4 in     |
|------------------------|---------------|
| Width                  | 31-1/8 in     |
| Depth                  | 16-1/2 in     |
| Length                 | 66-3/4 in     |
| Weight                 | 88 pounds     |
| Shipping Weight        | 106 pounds    |
| Capacity (full)        | 78 Gallons    |
| Capacity (to overflow) | 65 Gallons    |
| Drain                  | Offset        |
| Overflow               | Integrated    |
| Faucet Type            | Wall or Floor |
|                        |               |