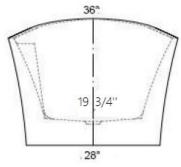

#### **TECHINCAL SPECIFICATIONS**

| Height                 | 27 in                                      |
|------------------------|--------------------------------------------|
| Width                  | 36 in                                      |
| Depth                  | 17.7 in                                    |
| Length                 | 66 in                                      |
| Weight                 | 86 pounds                                  |
| Shipping Weight        | 95 pounds                                  |
| Capacity (full)        | 108 Gallons                                |
| Capacity (to overflow) | 89 Gallons                                 |
| Drain                  | Center                                     |
| Overflow               | Integrated                                 |
| Faucet Type            | Wall, Floor or Deck Mount (3 hole or less) |