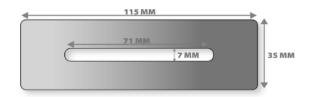

### **TECHINCAL SPECIFICATIONS**

Metal overflow drain cover. Integral bathtub drain assembly with integral overflow holes. Metal pop-up drain cover. Drain cover is interchangeable with different finish colors, purchased separately. Made of brass and metal components.