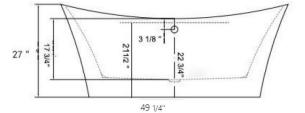

#### **TECHINCAL SPECIFICATIONS**

| Height                 | 27 in                                      |
|------------------------|--------------------------------------------|
| Width                  | 36 in                                      |
| Depth                  | 17.7 in                                    |
| Length                 | 66 in                                      |
| Weight                 | 86 pounds                                  |
| Shipping Weight        | 95 pounds                                  |
| Capacity (full)        | 108 Gallons                                |
| Capacity (to overflow) | 89 Gallons                                 |
| Drain                  | Center                                     |
| Overflow               | Integrated                                 |
| Faucet Type            | Wall, Floor or Deck Mount (3 hole or less) |