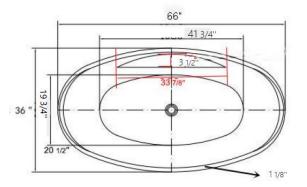

#### **TECHINCAL SPECIFICATIONS**

| Height                 | 27 in                                      |
|------------------------|--------------------------------------------|
| Width                  | 36 in                                      |
| Depth                  | 17.7 in                                    |
| Length                 | 66 in                                      |
| Weight                 | 86 pounds                                  |
| Shipping Weight        | 95 pounds                                  |
| Capacity (full)        | 108 Gallons                                |
| Capacity (to overflow) | 89 Gallons                                 |
| Drain                  | Center                                     |
| Overflow               | Integrated                                 |
| Faucet Type            | Wall, Floor or Deck Mount (3 hole or less) |