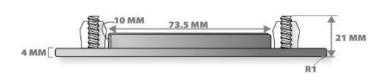

### **TECHINCAL SPECIFICATIONS**

Metal overflow drain cover. Integral bathtub drain assembly with integral overflow holes. Metal pop-up drain cover. Drain cover is interchangeable with different finish colors, purchased separately. Made of brass and metal components.