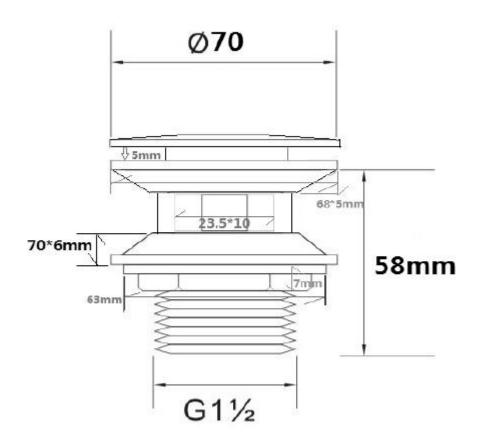

### **TECHINCAL SPECIFICATIONS**

Metal overflow drain cover. Integral bathtub drain assembly with integral overflow holes. Metal pop-up drain cover. Drain cover is interchangeable with different finish colors, purchased separately. Made of brass and metal components.