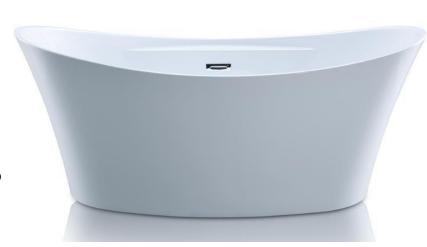

## **UNOLO6636**

Luxart® ALTABELLA tubs are made from vacuum-formed acrylic sheets and have a deep, durable color layer. These versatile tubs are strong and lightweight, serving as the centerpiece of your bathroom. Pour into an AltaBella bath and enjoy a generous, deep soak like no other.