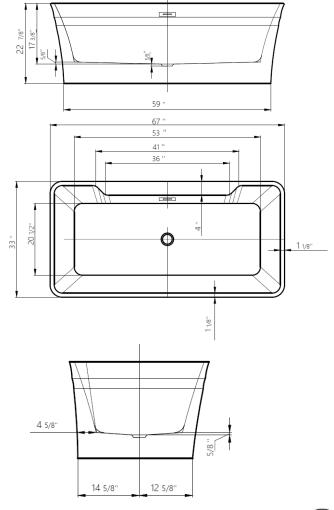

## **TECHINCAL SPECIFICATIONS**

Standard overflow drain cover. Metal pop-up drain cover. Drain cover is interchangeable with different finish colors, purchased separately. Made of brass and metal components.