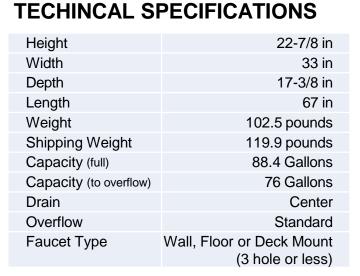

## **TECHINCAL SPECIFICATIONS**

Standard overflow drain cover. Metal pop-up drain cover. Drain cover is interchangeable with different finish colors, purchased separately. Made of brass and metal components.