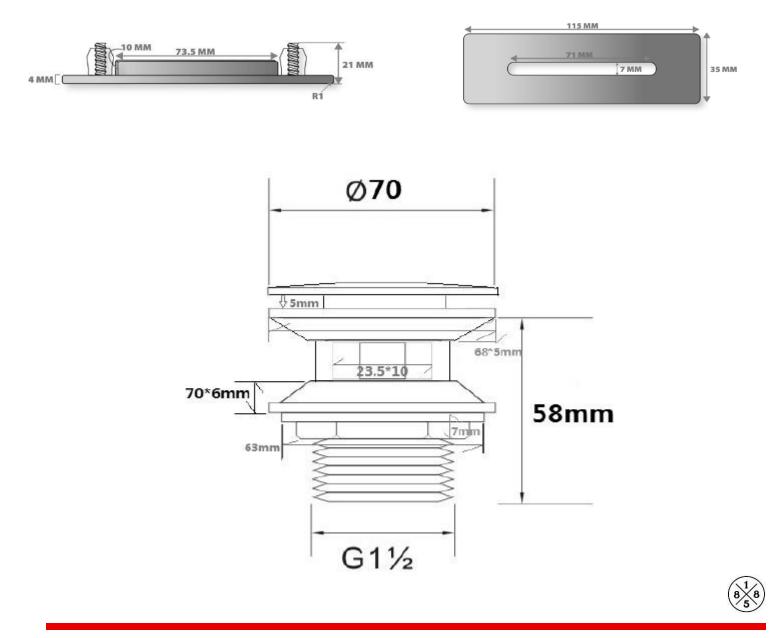

## **TECHINCAL SPECIFICATIONS**

Standard overflow drain cover. Metal pop-up drain cover. Drain cover is interchangeable with different finish colors, purchased separately. Made of brass and metal components.