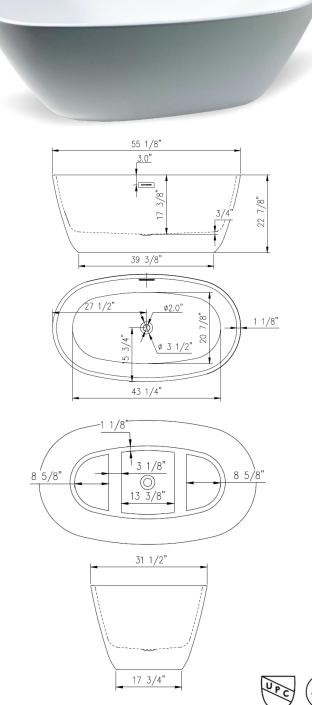

### **TECHINCAL SPECIFICATIONS**

| Height                 | 22-7/8 in             |
|------------------------|-----------------------|
| Width                  | 31-1/2 in             |
| Depth                  | 17-3/8 in             |
| Length                 | 55-1/8 in             |
| Weight                 | 85 pounds             |
| Shipping Weight        | 110 pounds            |
| Capacity (full)        | 82 Gallons            |
| Capacity (to overflow) | 60 Gallons            |
| Drain                  | Center                |
| Overflow               | Standard              |
| Faucet Type            | Wall or Floor Mounted |