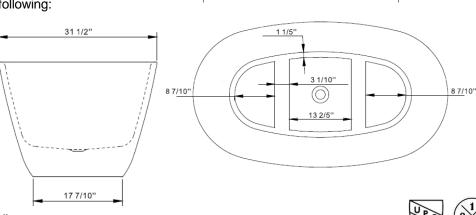

# Freestanding Tub

LUXARTO LA Bella

55 1/10"

39 2/5"

43 3/10'

7/10"

1 1/5"

**Product Specifications** 

### **TECHINCAL SPECIFICATIONS**

| Height                 | 22-4/5 in             |
|------------------------|-----------------------|
| Width                  | 31-1/2 in             |
| Depth                  | 17-3/10 in            |
| Length                 | 55-1/10 in            |
| Weight                 | 85 pounds             |
| Shipping Weight        | 110 pounds            |
| Capacity (full)        | 82 Gallons            |
| Capacity (to overflow) | 60 Gallons            |
| Drain                  | Center                |
| Overflow               | Standard              |
| Faucet Type            | Wall or Floor Mounted |