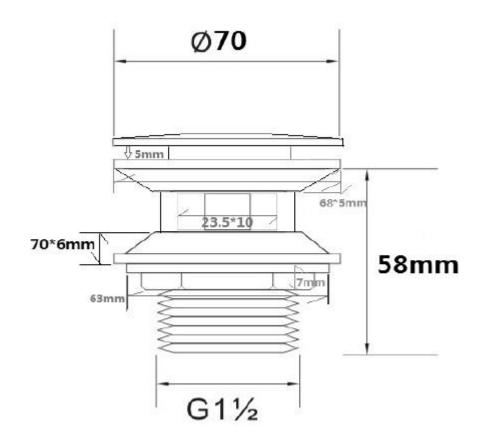

## **TECHINCAL SPECIFICATIONS**

Standard overflow drain cover. Metal pop-up drain cover. Drain cover is interchangeable with different finish colors, purchased separately. Made of brass and metal components.