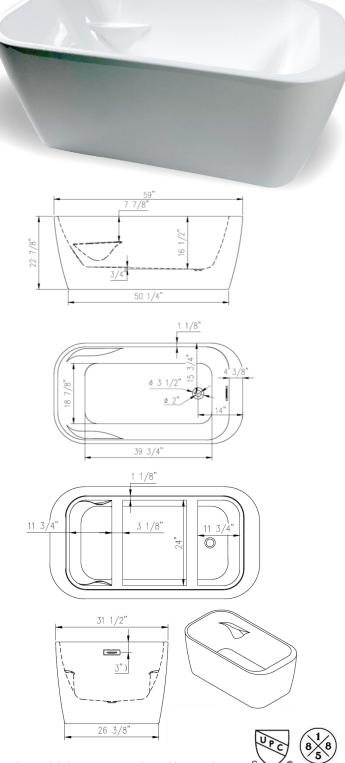

### **TECHINCAL SPECIFICATIONS**

| Height                 | 22-7/8 in                 |
|------------------------|---------------------------|
| Width                  | 31-1/2 in                 |
| Depth                  | 16-1/2 in                 |
| Length                 | 59 in                     |
| Weight                 | 94 pounds                 |
| Shipping Weight        | 119 pounds                |
| Capacity (full)        | 76 Gallons                |
| Capacity (to overflow) | 64 Gallons                |
| Drain                  | End                       |
| Overflow               | Standard                  |
| Faucet Type            | Wall, Floor or Deck Mount |