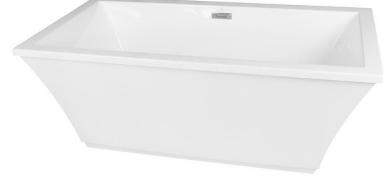

### **ORIAMO6636**

Luxart® ALTABELLA tubs are made from vacuum-formed acrylic sheets and have a deep, durable color layer. These versatile tubs are strong and lightweight, serving as the centerpiece of your bathroom. Pour into an AltaBella bath and enjoy a generous, deep soak like no other.