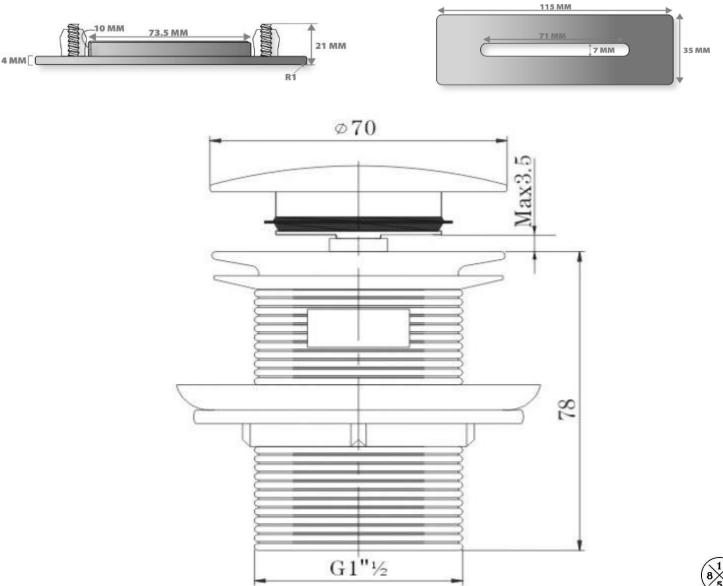

### **TECHINCAL SPECIFICATIONS**

Metal overflow drain cover. Integral bathtub drain assembly with integral overflow holes. Metal pop-up drain cover. Drain cover is interchangeable with different finish colors, purchased separately. Made of brass and metal components.