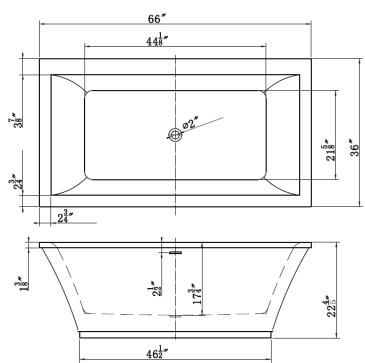

## **TECHINCAL SPECIFICATIONS**

| Height                 | 22-4/5 in           |
|------------------------|---------------------|
| Width                  | 36 in               |
| Depth                  | 17-3/4 in           |
| Length                 | 66 in               |
| Weight                 | 117 pounds          |
| Shipping Weight        | 134.81 pounds       |
| Capacity (full)        | 103 Gallons         |
| Capacity (to overflow) | 88 Gallons          |
| Drain                  | Center              |
| Overflow               | Integrated          |
| Faucet Type            | Wall or Floor Mount |