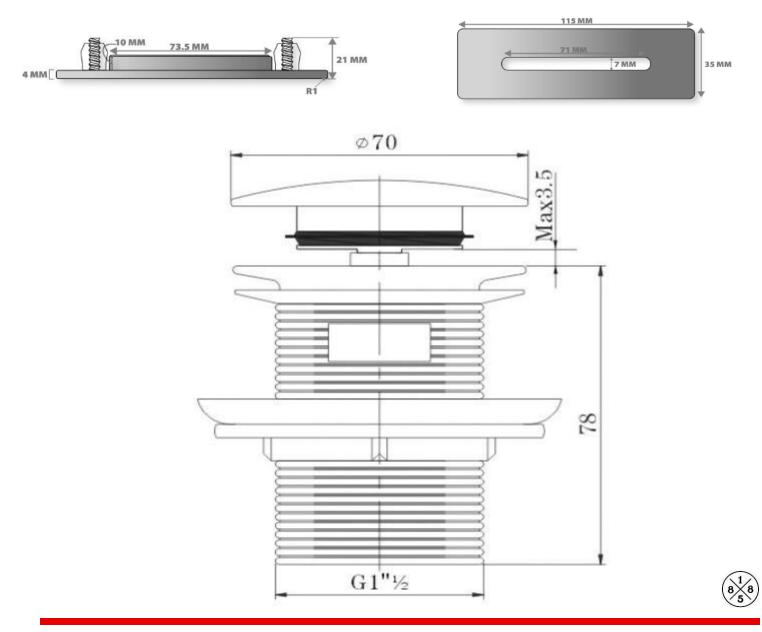

### **TECHINCAL SPECIFICATIONS**

Metal overflow drain cover. Integral bathtub drain assembly with integral overflow holes. Metal pop-up drain cover. Drain cover is interchangeable with different finish colors, purchased separately. Made of brass and metal components.