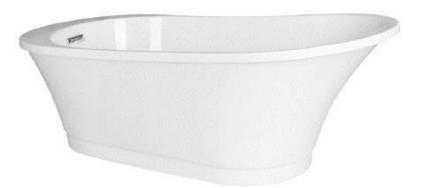

# **Freestanding Tub**

**Product Specifications** 

Luxart® ALTABELLA tubs are made from vacuum-formed acrylic sheets and have a deep, durable color layer. These versatile tubs are strong and lightweight, serving as the centerpiece of your bathroom. Pour into an AltaBella bath and enjoy a generous, deep soak like no other.

# LUXART Alta Bella