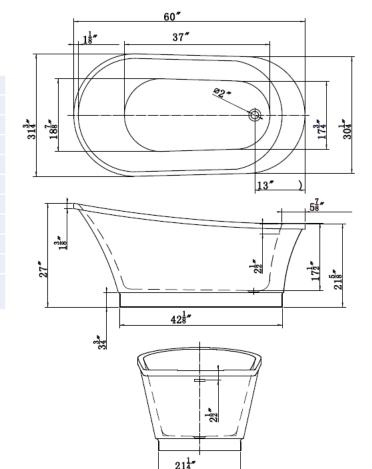

## **TECHINCAL SPECIFICATIONS**

| Height                 | 27 in                                         |
|------------------------|-----------------------------------------------|
| Width                  | 31-3/4 in                                     |
| Depth                  | 17-1/2 in                                     |
| Length                 | 60 in                                         |
| Weight                 | 81.60 pounds                                  |
| Shipping Weight        | 99.45 pounds                                  |
| Capacity (full)        | 90 Gallons                                    |
| Capacity (to overflow) | 76 Gallons                                    |
| Drain                  | End                                           |
| Overflow               | Integrated                                    |
| Faucet Type            | Wall, Floor or Deck Mount<br>(3 hole or less) |
|                        |                                               |