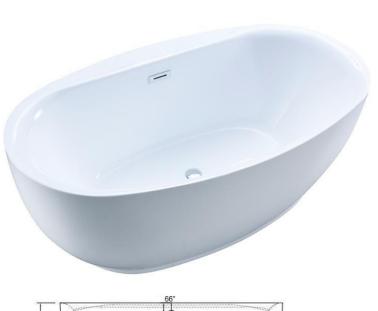

## **Freestanding Tub**

**Product Specifications** 

Luxart® ALTABELLA tubs are made from vacuum-formed acrylic sheets and have a deep, durable color layer. These versatile tubs are strong and lightweight, serving as the centerpiece of your bathroom. Pour into an AltaBella bath and enjoy a generous, deep soak like no other.

**TECHINCAL SPECIFICATIONS** 

| Height                 | 24 in                                         |
|------------------------|-----------------------------------------------|
| Width                  | 36 in                                         |
| Depth                  | 17.7 in                                       |
| Length                 | 66 in                                         |
| Weight                 | 88 pounds                                     |
| Shipping Weight        | 105.64 pounds                                 |
| Capacity (full)        | 89 Gallons                                    |
| Capacity (to overflow) | 73 Gallons                                    |
| Drain                  | Center                                        |
| Overflow               | Integrated                                    |
| Faucet Type            | Wall, Floor or Deck Mount<br>(3 hole or less) |
|                        |                                               |