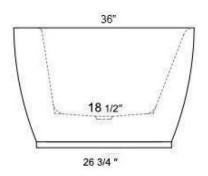

**TECHINCAL SPECIFICATIONS** 

| Height                 | 24 in                                         |
|------------------------|-----------------------------------------------|
| Width                  | 36 in                                         |
| Depth                  | 17.7 in                                       |
| Length                 | 66 in                                         |
| Weight                 | 88 pounds                                     |
| Shipping Weight        | 105.64 pounds                                 |
| Capacity (full)        | 89 Gallons                                    |
| Capacity (to overflow) | 73 Gallons                                    |
| Drain                  | Center                                        |
| Overflow               | Integrated                                    |
| Faucet Type            | Wall, Floor or Deck Mount<br>(3 hole or less) |
|                        |                                               |