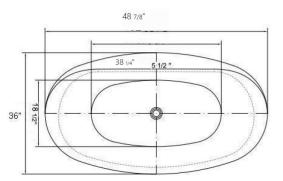

**TECHINCAL SPECIFICATIONS** 

| Height                 | 24 in                                         |
|------------------------|-----------------------------------------------|
| Width                  | 36 in                                         |
| Depth                  | 17.7 in                                       |
| Length                 | 66 in                                         |
| Weight                 | 88 pounds                                     |
| Shipping Weight        | 105.64 pounds                                 |
| Capacity (full)        | 89 Gallons                                    |
| Capacity (to overflow) | 73 Gallons                                    |
| Drain                  | Center                                        |
| Overflow               | Integrated                                    |
| Faucet Type            | Wall, Floor or Deck Mount<br>(3 hole or less) |
|                        |                                               |