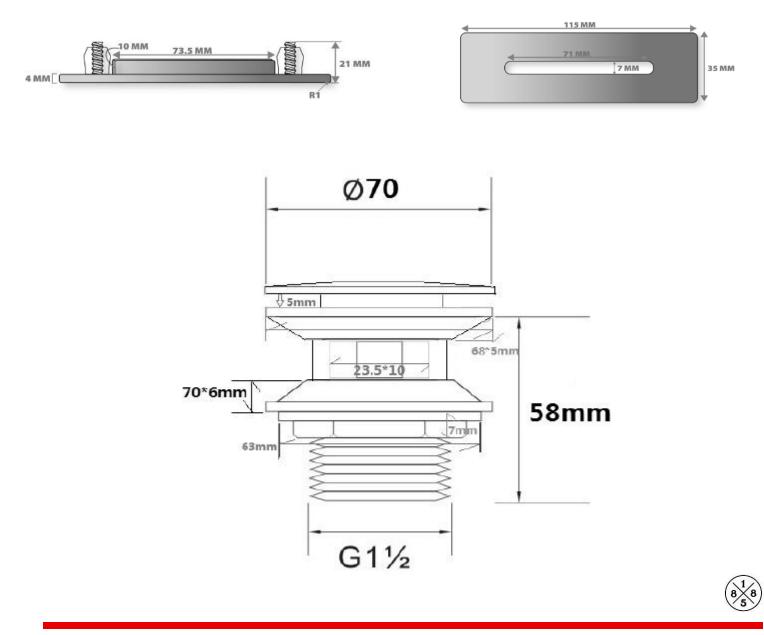

## **TECHINCAL SPECIFICATIONS**

Metal overflow drain cover. Integral bathtub drain assembly with integral overflow holes. Metal pop-up drain cover. Drain cover is interchangeable with different finish colors, purchased separately. Made of brass and metal components.