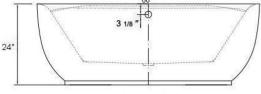

**TECHINCAL SPECIFICATIONS** 

| Height                 | 24 in                                         |
|------------------------|-----------------------------------------------|
| Width                  | 36 in                                         |
| Depth                  | 17.7 in                                       |
| Length                 | 66 in                                         |
| Weight                 | 88 pounds                                     |
| Shipping Weight        | 105.64 pounds                                 |
| Capacity (full)        | 89 Gallons                                    |
| Capacity (to overflow) | 73 Gallons                                    |
| Drain                  | Center                                        |
| Overflow               | Integrated                                    |
| Faucet Type            | Wall, Floor or Deck Mount<br>(3 hole or less) |
|                        |                                               |