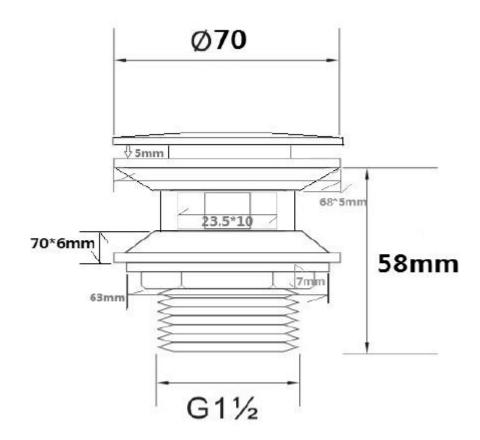

## **TECHINCAL SPECIFICATIONS**

Standard overflow drain cover. Metal pop-up drain cover. Drain cover is interchangeable with different finish colors, purchased separately. Made of brass and metal components.