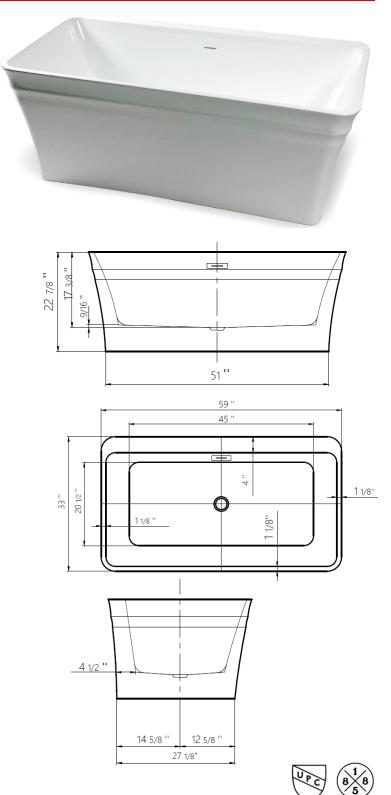

# **TECHINCAL SPECIFICATIONS**

| Height                 | 22-7/8 in                 |
|------------------------|---------------------------|
| Width                  | 33 in                     |
| Depth                  | 17-3/8 in                 |
| Length                 | 59 in                     |
| Weight                 | 94.8 pounds               |
| Shipping Weight        | 112.2 pounds              |
| Capacity (full)        | 73.2 Gallons              |
| Capacity (to overflow) | 58 Gallons                |
| Drain                  | Center                    |
| Overflow               | Standard                  |
| Faucet Type            | Wall, Floor or Deck Mount |
|                        |                           |