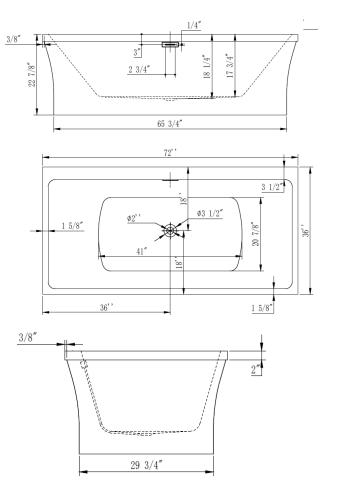

### **TECHINCAL SPECIFICATIONS**

| Height                 | 22-7/8 in                 |
|------------------------|---------------------------|
| Width                  | 36 in                     |
| Depth                  | 18-1/4 in                 |
| Length                 | 72 in                     |
| Weight                 | 105.80 pounds             |
| Shipping Weight        | 132.60 pounds             |
| Capacity (full)        | 110 Gallons               |
| Capacity (to overflow) | 92 Gallons                |
| Drain                  | Centered Offset           |
| Overflow               | Integrated                |
| Faucet Type            | Wall, Floor or Deck Mount |