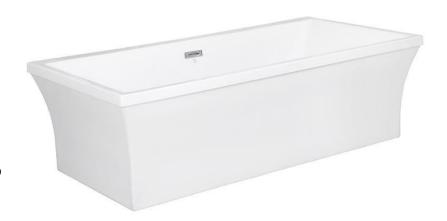

## Freestanding Tub

LUXARTO La Bella

**Product Specifications** 

LUXART'

## MODURE7236

Luxart® ALTABELLA tubs are made from vacuum-formed acrylic sheets and have a deep, durable color layer. These versatile tubs are strong and lightweight, serving as the centerpiece of your bathroom. Pour into an AltaBella bath and enjoy a generous, deep soak like no other.