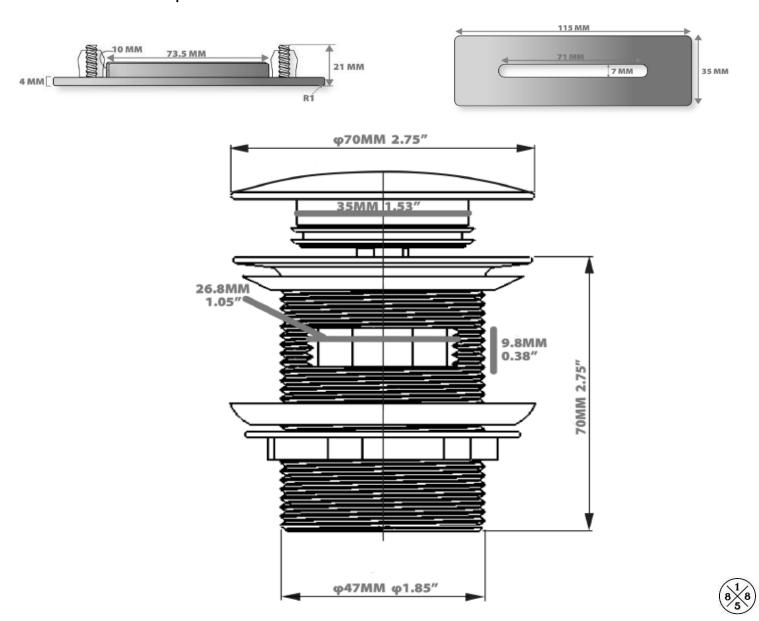

### **TECHINCAL SPECIFICATIONS**

Metal overflow drain cover. Integral bathtub drain assembly with integral overflow holes. Metal pop-up drain cover. Drain cover is interchangeable with different finish colors, purchased separately. Made of brass and metal components.