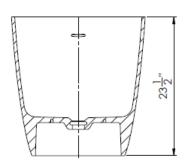

| Height                 | 23-1/2 in           |
|------------------------|---------------------|
| Width                  | 27-1/2 in           |
| Depth                  | 17-1/4 in           |
| Length                 | 67 in               |
| Weight                 | 220.00 pounds       |
| Shipping Weight        | 264.00 pounds       |
| Capacity (full)        | 94 Gallons          |
| Capacity (to overflow) | 74 Gallons          |
| Drain                  | End                 |
| Overflow               | Integrated          |
| Faucet Type            | Wall or Floor Mount |