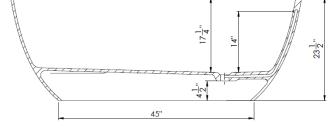

| Height                 | 23-1/2 in           |
|------------------------|---------------------|
| Width                  | 27-1/2 in           |
| Depth                  | 17-1/4 in           |
| Length                 | 67 in               |
| Weight                 | 220.00 pounds       |
| Shipping Weight        | 264.00 pounds       |
| Capacity (full)        | 94 Gallons          |
| Capacity (to overflow) | 74 Gallons          |
| Drain                  | End                 |
| Overflow               | Integrated          |
| Faucet Type            | Wall or Floor Mount |