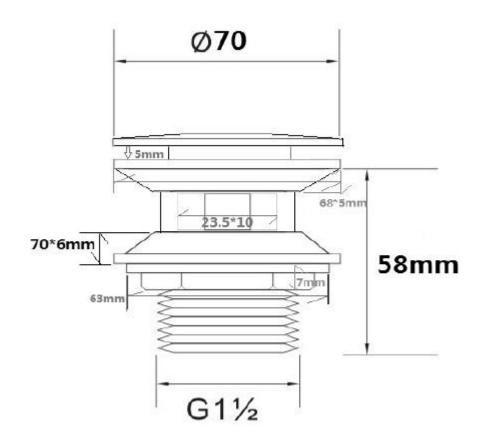

### **TECHINCAL SPECIFICATIONS**

Metal overflow drain cover. Integral bathtub drain assembly with integral overflow holes. Metal pop-up drain cover. Drain cover is interchangeable with different finish colors, purchased separately. Made of brass and metal components.