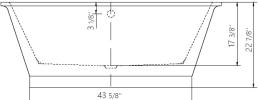

## **TECHINCAL SPECIFICATIONS**

| 22-7/8 in           |
|---------------------|
| 42-1/8 in           |
| 17-3/8 in           |
| 59-7/8 in           |
| 79.4 pounds         |
| 94.8 pounds         |
| 109 Gallons         |
| 89 Gallons          |
| Center              |
| Integrated          |
| Wall or Floor Mount |
|                     |