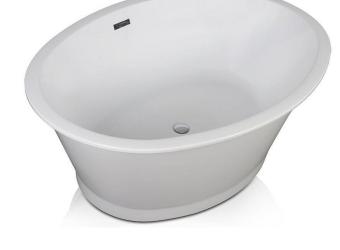

# **LUXART® MARE6042**

Luxart® ALTABELLA tubs are made from vacuum-formed acrylic sheets and have a deep, durable color layer. These versatile tubs are strong and lightweight, serving as the centerpiece of your bathroom. Pour into an AltaBella bath and enjoy a generous, deep soak like no other.