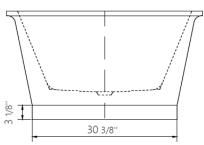

## **TECHINCAL SPECIFICATIONS**

| 22-7/8 in           |
|---------------------|
| 42-1/8 in           |
| 17-3/8 in           |
| 59-7/8 in           |
| 79.4 pounds         |
| 94.8 pounds         |
| 109 Gallons         |
| 89 Gallons          |
| Center              |
| Integrated          |
| Wall or Floor Mount |
|                     |