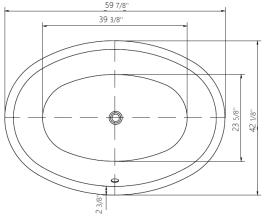

## **TECHINCAL SPECIFICATIONS**

| 22-7/8 in           |
|---------------------|
| 42-1/8 in           |
| 17-3/8 in           |
| 59-7/8 in           |
| 79.4 pounds         |
| 94.8 pounds         |
| 109 Gallons         |
| 89 Gallons          |
| Center              |
| Integrated          |
| Wall or Floor Mount |
|                     |