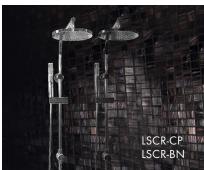

Transform your shower without going behind the wall. The Luxart® Shower Rail Column mounts easily to existing plumbing, regardless of the brand or manufacturer. Simply remove the old shower arm and replace it with the Luxart® Shower Column Rail. The column itself serves as a slide bar to move the hand shower up or down and the hand shower mount pivots to adjust the spray angle; plus, the hose connection swivels to allow the shower hose to move about freely.

The Luxart® Shower Column Rail is available in either a modern or traditional to best fit your style. Choose from Polished Chrome or Brushed Nickel (traditional version also comes in Oil Rubbed Bronze).