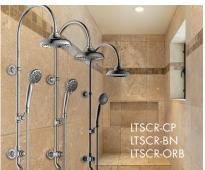

Transform your shower without going behind the wall. The Luxart® Shower Rail Column mounts easily to existing plumbing, regardless of the brand or manufacturer. Simply remove the old shower arm and replace it with the Luxart® Shower Column Rail. The column itself serves as a slide bar to move the hand shower up or down and the hand shower mount pivots to adjust the spray angle; plus, the hose connection swivels to allow the shower hose to move about freely.

The Luxart® Shower Column Rail is available in either a modern or traditional to best fit your style. Choose from Polished Chrome or Brushed Nickel (traditional version also comes in Oil Rubbed Bronze).