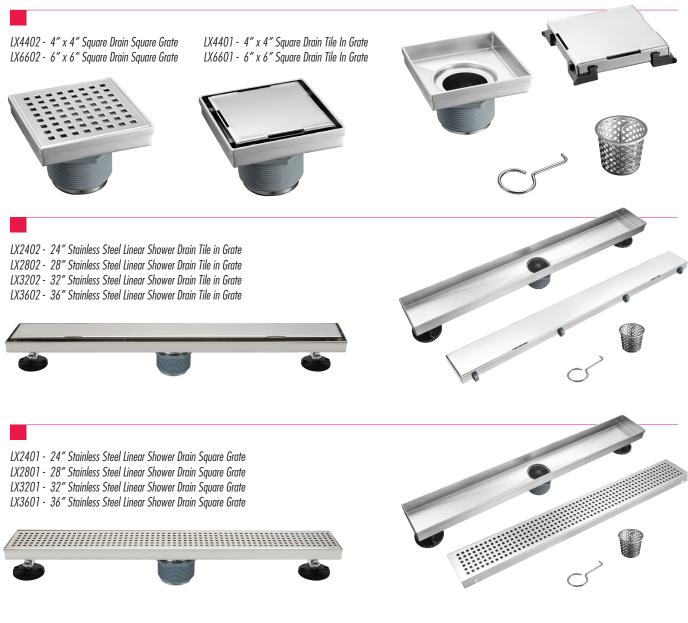

LX4402

4" x 4" Square Drain Square Grate

## **FEATURES**

- Sleek, stylish shower drain, made from corrosion-resistant 16 gauge 304 stainless steel
- Stainless steel designer grate insert in brushed satin finish
- · Sloped, self-cleaning channel ensures proper and sanitary draining
- Adjustable feet provide easy installation height adjustment
- Universal 2" SS drain and ABS threaded adapter with sealing o-ring
- Stainless steel debris basket with lifting key allows for easy maintenance and cleaning
- Silicone sound proof band reduces basket rattle