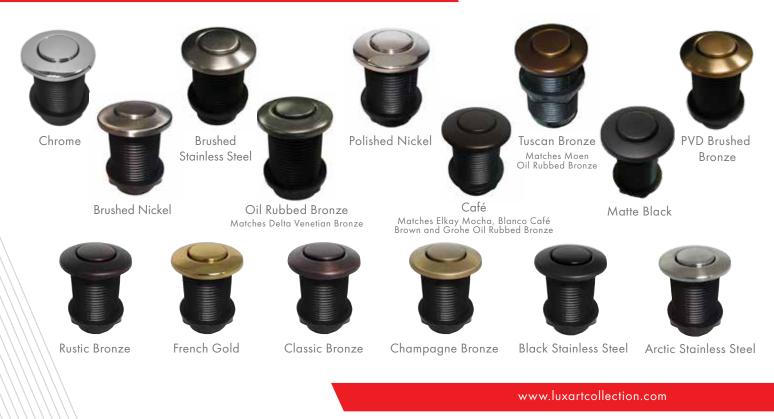

Installations



Shown: **LX944620 TF-1 Dual Appliance Control** Dual Safety Air Switch Dual Outlet with Button, 6' Tubing



Shown: **LX944650 ES-2P Air Actuated On/Off Swith** Dual Outlet with Button, 3' cord 1-3/8 Diameter hole required for all buttons

## Features:

- Easy to install no hard wire
- Dust, corrosion, heat and moisture resistant
- Designed to withstand 220F ambient conditions
- Compatible with most 120V, 12 AMP appliances / 15 AMP outlets
- Latching on/off switch function
- Safe from accidental touch switching
- Decorative button colors to match sinks, countertops and much more
- Made in the USA



- Eliminates need for an electrical wall switch
- Simplifies first time garbage disposal installations
- Operates on 120V house wall receptacle

## **Button Finish Options**