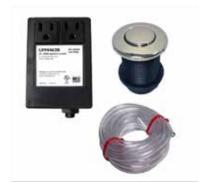

Shown: **LX944620 TF-1 Dual Appliance Control** Dual Safety Air Switch Dual Outlet with Button, 6' Tubing

Shown: **LX944650 ES-2P Air Actuated On/Off Swith** Dual Outlet with Button, 3' cord 1-3/8 Diameter hole required for all buttons