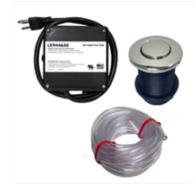

Shown: **LX944620 TF-1 Dual Appliance Control** Dual Safety Air Switch Dual Outlet with Button, 6' Tubing

Shown: **LX944650 ES-2P Air Actuated On/Off Swith** Dual Outlet with Button, 3' cord 1-3/8 Diameter hole required for all buttons