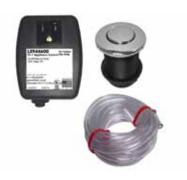

## Applications:

- Garbage Disposals
- Jetted Bath Tubs
- Instant Hot or Water Chillers
- Fountains

Shown: **LX944600 TF-1 Appliance Control** Safety Air Switch Single Outlet with Button, 6' Tubing

- Outdoor Lights
- Temporary Fans
- Short-term Installations
- Theatrical Installations