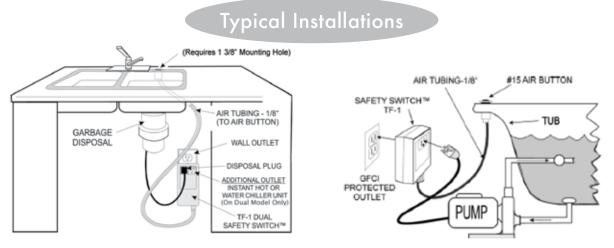

- The Luxart<sup>®</sup> air-actuated on/off control is suitable for an electrical device up to 1HP, 120V.
- Simply plug the unit into any standard electrical outlet and plug the appliance into the receptacle provided in the Luxart unit.
- The appliance can be activated and deactivated by depressing an air button mounted up to 6 feet away.

## Applications:

- Garbage Disposals
- Jetted Bath Tubs
- Instant Hot or Water Chillers
- Fountains

Shown: **LX944600 TF-1 Appliance Control** Safety Air Switch Single Outlet with Button, 6' Tubing

- Outdoor Lights
- Temporary Fans
- Short-term Installations
- Theatrical Installations

- Eliminates need for an electrical wall switch
- Simplifies first time garbage disposal installations
- Operates on 120V house wall receptacle