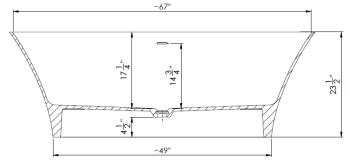

| Height                | 23-1/2 in           |
|-----------------------|---------------------|
| Width                 | 29-3/4 in           |
| Depth                 | 17-1/4 in           |
| Length                | 68-3/4 in           |
| Weight                | 235.56 pounds       |
| Shipping Weight       | 302.22 pounds       |
| Capacity (full)       | 98 Gallons          |
| Capacity (to overflow | 76 Gallons          |
| Drain                 | Center              |
| Overflow              | Integrated          |
| Faucet Type           | Wall or Floor Mount |