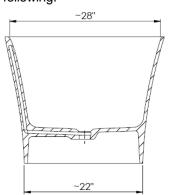

| Height                | 23-1/2 in           |
|-----------------------|---------------------|
| Width                 | 29-3/4 in           |
| Depth                 | 17-1/4 in           |
| Length                | 68-3/4 in           |
| Weight                | 235.56 pounds       |
| Shipping Weight       | 302.22 pounds       |
| Capacity (full)       | 98 Gallons          |
| Capacity (to overflow | 76 Gallons          |
| Drain                 | Center              |
| Overflow              | Integrated          |
| Faucet Type           | Wall or Floor Mount |