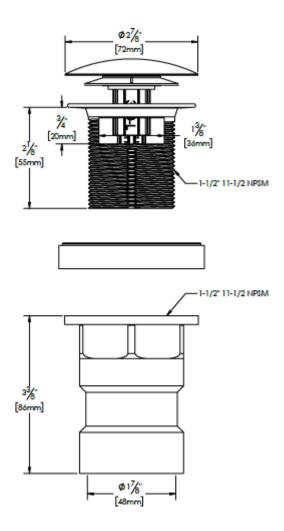

### **TECHINCAL SPECIFICATIONS**

ABS Intergral Bath Tub Drain Assembly shall feature a Brass coarse thread strainer with 5/16-18 UNC thread-in crossbar and integral overflow holes with vertical weeping channels. ABS fitting features an 1-1/2" DWV Hub.