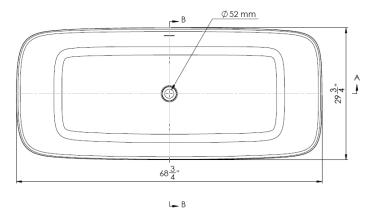

| Height                | 23-1/2 in           |
|-----------------------|---------------------|
| Width                 | 29-3/4 in           |
| Depth                 | 17-1/4 in           |
| Length                | 68-3/4 in           |
| Weight                | 235.56 pounds       |
| Shipping Weight       | 302.22 pounds       |
| Capacity (full)       | 98 Gallons          |
| Capacity (to overflow | 76 Gallons          |
| Drain                 | Center              |
| Overflow              | Integrated          |
| Faucet Type           | Wall or Floor Mount |