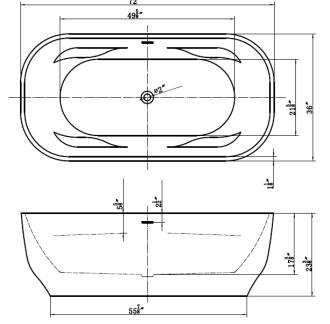

## **TECHINCAL SPECIFICATIONS**

| Height                 | 23-3/8 in             |
|------------------------|-----------------------|
| Width                  | 36 in                 |
| Depth                  | 17-3/8 in             |
| Length                 | 72 in                 |
| Weight                 | 123 pounds            |
| Shipping Weight        | 145 pounds            |
| Capacity (full)        | 100 Gallons           |
| Capacity (to overflow) | 85 Gallons            |
| Drain                  | Center                |
| Overflow               | Integrated            |
| Faucet Type            | Wall or Floor Mounted |