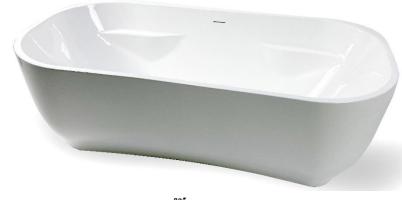

## **LOTTE7236**

Luxart® ALTABELLA tubs are made from vacuum-formed acrylic sheets and have a deep, durable color layer. These versatile tubs are strong and lightweight, serving as the centerpiece of your bathroom. Pour into an AltaBella bath and enjoy a generous, deep soak like no other.