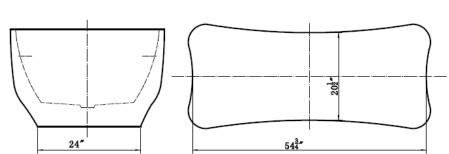

## **TECHINCAL SPECIFICATIONS**

| Height                 | 23-3/8 in             |
|------------------------|-----------------------|
| Width                  | 36 in                 |
| Depth                  | 17-3/8 in             |
| Length                 | 72 in                 |
| Weight                 | 123 pounds            |
| Shipping Weight        | 145 pounds            |
| Capacity (full)        | 100 Gallons           |
| Capacity (to overflow) | 85 Gallons            |
| Drain                  | Center                |
| Overflow               | Integrated            |
| Faucet Type            | Wall or Floor Mounted |