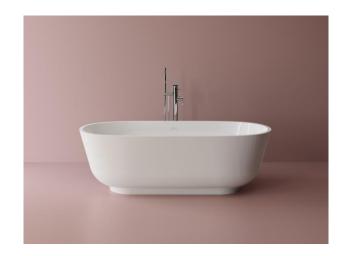

# VitaBella

**Product Specifications** 

Luxart VitaBella tubs are made of mineral composite, an organic mixture of ground natural minerals and binding agents that are liquefied, poured and then hardened. The result is molded stone, solid through and through with no layers, hollow or void areas and a deep-soak bath experience unlike any other.