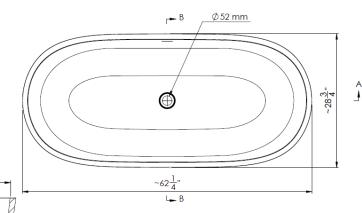

 Drain is made of the same material as the tub for a uniform look.

| Height                 | 19-1/2 in             |
|------------------------|-----------------------|
| Width                  | 28-3/4 in             |
| Depth                  | 17 in                 |
| Length                 | 62-1/4 in             |
| Weight                 | 289 pounds            |
| Shipping Weight        | 342 pounds            |
| Capacity (full)        | 82 Gallons            |
| Capacity (to overflow) | 72 Gallons            |
| Drain                  | Center                |
| Overflow               | Integrated            |
| Faucet Type            | Wall or Floor Mounted |