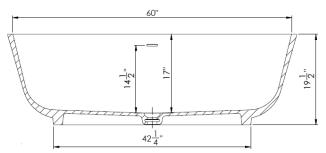

 Drain is made of the same material as the tub for a uniform look.

| Height                 | 19-1/2 in             |
|------------------------|-----------------------|
| Width                  | 28-3/4 in             |
| Depth                  | 17 in                 |
| Length                 | 62-1/4 in             |
| Weight                 | 289 pounds            |
| Shipping Weight        | 342 pounds            |
| Capacity (full)        | 82 Gallons            |
| Capacity (to overflow) | 72 Gallons            |
| Drain                  | Center                |
| Overflow               | Integrated            |
| Faucet Type            | Wall or Floor Mounted |