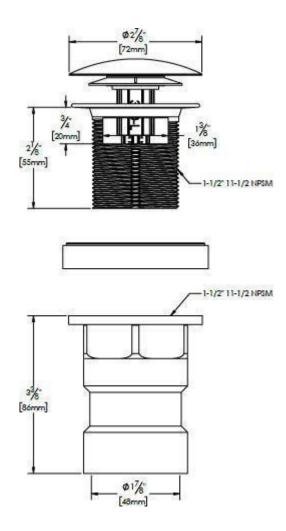

### **TECHINCAL SPECIFICATIONS**

ABS Intergral Bath Tub Drain Assembly shall feature a Brass coarse thread strainer with 5/16-18 UNC thread-in crossbar and integral overflow holes with vertical weeping channels. ABS fitting features an 1-1/2" DWV Hub.