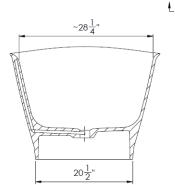

#### **TECHINCAL SPECIFICATIONS**

| Height                 | 23-1/2 in             |
|------------------------|-----------------------|
| Width                  | 31-1/2 in             |
| Depth                  | 15-3/4 in             |
| Length                 | 64-1/4 in             |
| Weight                 | 188.89 pounds         |
| Shipping Weight        | 244.44 pounds         |
| Capacity (full)        | 73 Gallons            |
| Capacity (to overflow) | 58 Gallons            |
| Drain                  | Center                |
| Overflow               | Integrated            |
| Faucet Type            | Wall or Floor Mounted |