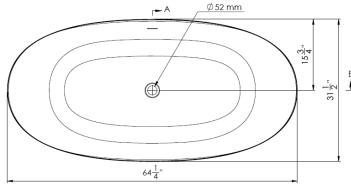

#### **TECHINCAL SPECIFICATIONS**

| Height                 | 23-1/2 in             |
|------------------------|-----------------------|
| Width                  | 31-1/2 in             |
| Depth                  | 15-3/4 in             |
| Length                 | 64-1/4 in             |
| Weight                 | 188.89 pounds         |
| Shipping Weight        | 244.44 pounds         |
| Capacity (full)        | 73 Gallons            |
| Capacity (to overflow) | 58 Gallons            |
| Drain                  | Center                |
| Overflow               | Integrated            |
| Faucet Type            | Wall or Floor Mounted |