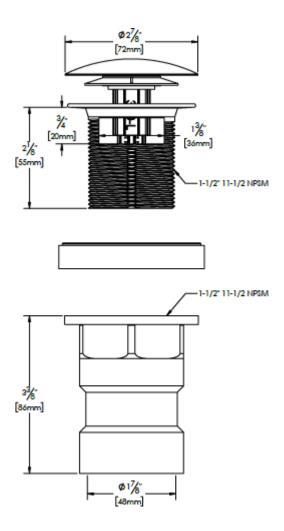

#### **TECHINCAL SPECIFICATIONS**

ABS Intergral Bath Tub Drain Assembly shall feature a Brass coarse thread strainer with 5/16-18 UNC thread-in crossbar and integral overflow holes with vertical weeping channels. ABS fitting features an 1-1/2" DWV Hub.