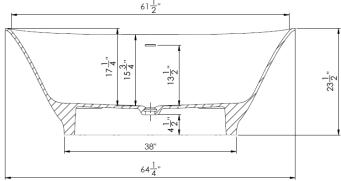

#### **TECHINCAL SPECIFICATIONS**

| Height                 | 23-1/2 in             |
|------------------------|-----------------------|
| Width                  | 31-1/2 in             |
| Depth                  | 15-3/4 in             |
| Length                 | 64-1/4 in             |
| Weight                 | 188.89 pounds         |
| Shipping Weight        | 244.44 pounds         |
| Capacity (full)        | 73 Gallons            |
| Capacity (to overflow) | 58 Gallons            |
| Drain                  | Center                |
| Overflow               | Integrated            |
| Faucet Type            | Wall or Floor Mounted |