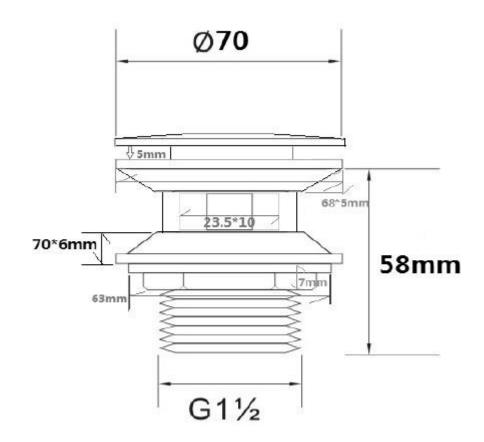

# **TECHINCAL SPECIFICATIONS**

Metal overflow drain cover. Integral bathtub drain assembly with integral overflow holes. Metal pop-up drain cover. Drain cover is interchangeable with different finish colors, purchased separately. Made of brass and metal components.