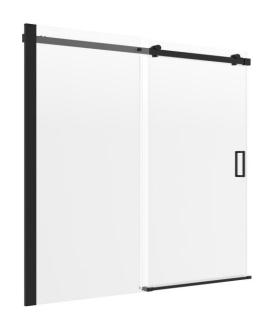

## **5/16" SLOW CLOSE ROLLER TUB SHOWER DOOR**

Model #: ARCRLSC6060CL-BLM

FITS OPENING: 58-7/8" to 60"W x 60"H

ENTRY WALK-THROUGH OPENING: 26-1/2"W x 54-3/4"H

5/16" clear tempered safety glass

Matte Black Finish

Slow Close system to eliminate door slams and quietly close shower door without banging

One operating panel and one fixed panel

Install operating panel left or right side

One handle

1-1/2" Opening range

Up to 3/8" adjustment for out of square walls