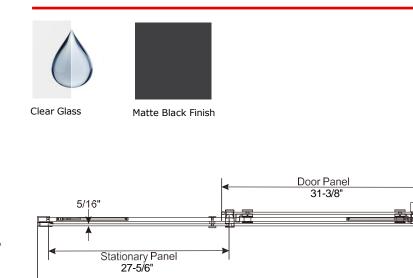

## **5/16" SLOW CLOSE ROLLER TUB SHOWER DOOR**

Model #: ARCRLSC6060CL-BLM

FITS OPENING: 58-7/8" to 60"W x 60"H

ENTRY WALK-THROUGH OPENING: 26-1/2"W x 54-3/4"H

5/16" clear tempered safety glass

Matte Black Finish

Slow Close system to eliminate door slams and quietly close shower door without banging

One operating panel and one fixed panel

Install operating panel left or right side

One handle

1-1/2" Opening range

Up to 3/8" adjustment for out of square walls