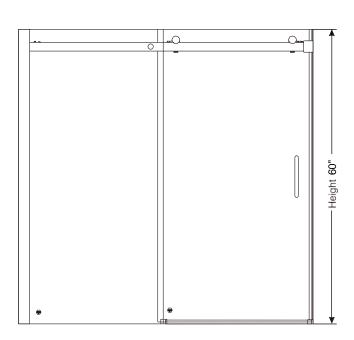

## **5/16" SLOW CLOSE ROLLER TUB SHOWER DOOR**

Model #: ARCRLSC6060CL-BLM

FITS OPENING: 58-7/8" to 60"W x 60"H

ENTRY WALK-THROUGH OPENING: 26-1/2"W x 54-3/4"H

5/16" clear tempered safety glass

Matte Black Finish

Slow Close system to eliminate door slams and quietly close shower door without banging

One operating panel and one fixed panel

Install operating panel left or right side

One handle

1-1/2" Opening range

Up to 3/8" adjustment for out of square walls

H2OFF® Clean Glass Technology is applied to the inside surface of the glass. Backed by a 5-Year Warranty.

WAMM®: We All Make Mistakes®! Program

Width 60"