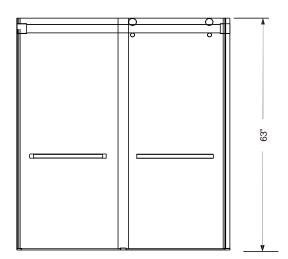

## 5/16" FRAMELESS DOUBLE ROLLER TUB DOOR

Model #: ARCDR6063CL

FITS OPENING 55" TO 59"W X 63"H ENTRY WALK-THROUGH OPENING: 23 1/2" - 27 1/2"

Clear Glass

Available in: Matte Black, Brushed Nickel and Silver