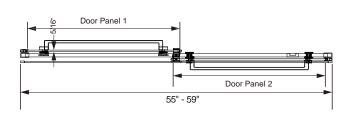

## 5/16" FRAMELESS DOUBLE ROLLER TUB DOOR

Model #: ARCDR6063CL

FITS OPENING 55" TO 59"W X 63"H ENTRY WALK-THROUGH OPENING: 23 1/2" - 27 1/2"

Clear Glass

Available in: Matte Black, Brushed Nickel and Silver