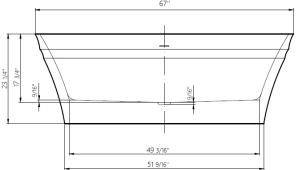

## **TECHINCAL SPECIFICATIONS**

| Height                 | 23-1/4 in           |
|------------------------|---------------------|
| Width                  | 31-1/2 in           |
| Depth                  | 17-3/4 in           |
| Length                 | 67 in               |
| Weight                 | 92.6 pounds         |
| Shipping Weight        | 110 pounds          |
| Capacity (full)        | 84 Gallons          |
| Capacity (to overflow) | 62 Gallons          |
| Drain                  | Center              |
| Overflow               | Integrated          |
| Faucet Type            | Wall or Floor Mount |
|                        |                     |