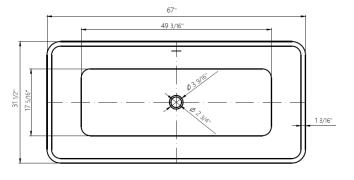

## **TECHINCAL SPECIFICATIONS**

| Height                 | 23-1/4 in           |
|------------------------|---------------------|
| Width                  | 31-1/2 in           |
| Depth                  | 17-3/4 in           |
| Length                 | 67 in               |
| Weight                 | 92.6 pounds         |
| Shipping Weight        | 110 pounds          |
| Capacity (full)        | 84 Gallons          |
| Capacity (to overflow) | 62 Gallons          |
| Drain                  | Center              |
| Overflow               | Integrated          |
| Faucet Type            | Wall or Floor Mount |
|                        |                     |