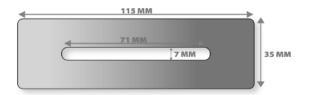

## **TECHINCAL SPECIFICATIONS**

Metal overflow drain cover. Integral bathtub drain assembly with integral overflow holes. Metal pop-up drain cover. Drain cover is interchangeable with different finish colors, purchased separately. Made of brass and metal components.