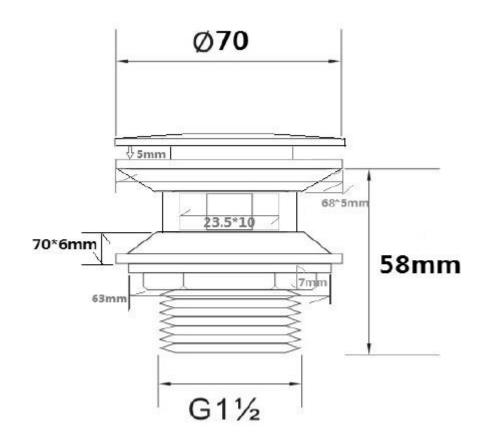

## **TECHINCAL SPECIFICATIONS**

Metal overflow drain cover. Integral bathtub drain assembly with integral overflow holes. Metal pop-up drain cover. Drain cover is interchangeable with different finish colors, purchased separately. Made of brass and metal components.