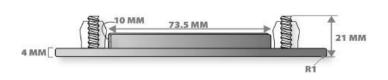

## **TECHINCAL SPECIFICATIONS**

Metal overflow drain cover. Integral bathtub drain assembly with integral overflow holes. Metal pop-up drain cover. Drain cover is interchangeable with different finish colors, purchased separately. Made of brass and metal components.