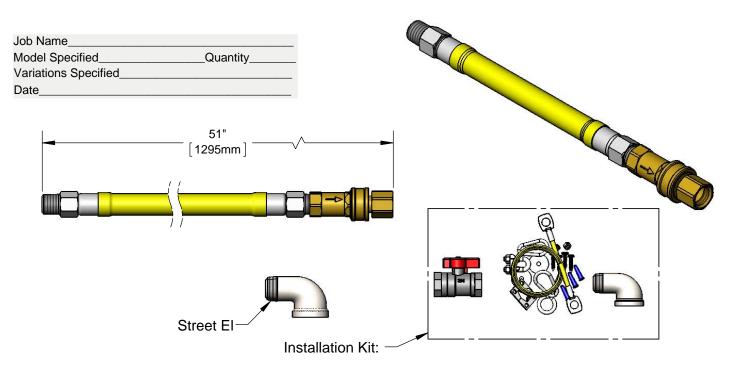

## Architect/Engineering Specifications:

48" coated gas appliance connector hose with 3/4" NPT male connections and quick-disconnect. Certified to ANSI Z21.69/CSA 6.16 and NSF 2.

## Features & Benefits:

- 48" coated gas appliance connector
- 3/4" NPT male freespin inlet
- 3/4" NPT male freespin outlet
- 3/4" NPT female quick-disconnect
- Street elbow included
- 360° rotatable hex nut rotates completely and freely
- Optimum torsional relief improves safety, increases connector life
- Provides efficient, full gas flow
- Quick-disconnect socket acts as shut-off valve when the plug and socket are disconnected
- Material: Extruded coated stainless steel braids