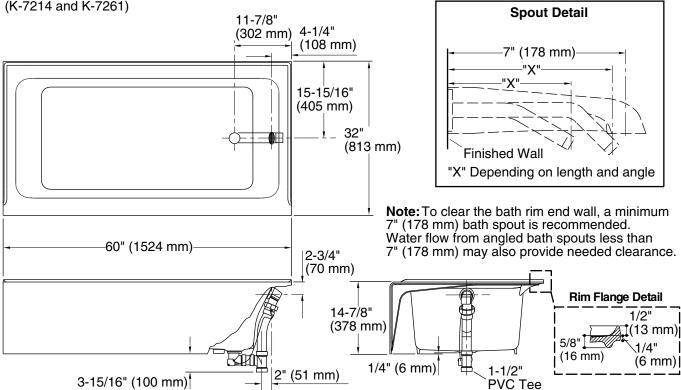

Will comply with **ADA** when installed per Section 607 Bathtubs of the Act.

No change in measurements if connected with drain and fitting/pipe kit illustrated. (K-7214 and K-7261)

11-7/8"

K-7261